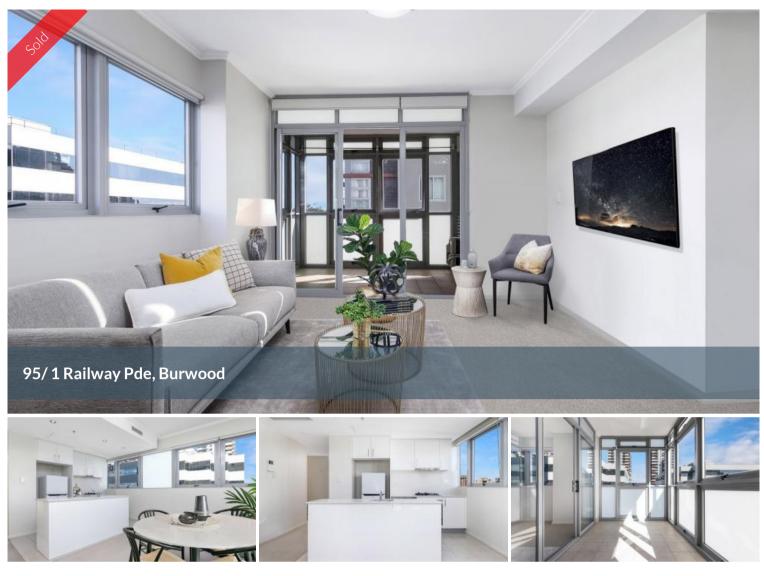

## Spacious living in the heart of Burwood

With a contemporary design complemented by stylish finishes, this large 2 bedroom apartment provides an intelligent design by creating a balance of private living space and an open entertainment area. The double Winter Gardens invite even more natural light from the East aspect on the one end, to the warm afternoon sun from the West aspect on the other end.

Quick Facts:

- 2 Large Bedrooms both with built-in wardrobes
- Master bedroom with private Winter Garden
- 2 Bathrooms including 1 ensuite with bath
- 1 Parking in secure basement with storage cage
- Double Brick wall throughout
- Gourmet kitchen with island benchtop & European appliances (Gas cooktop,