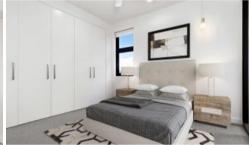

## Features:

- Spacious bedroom with built-in wardrobe
- Open-plan living and dining area flowing out to balcony
- Contemporary style kitchen filled with European appliances, also comes with stone island stone bench tops
- Stylish bathroom plus internal laundry
- Air conditioning, stone benchtops and dishwasher