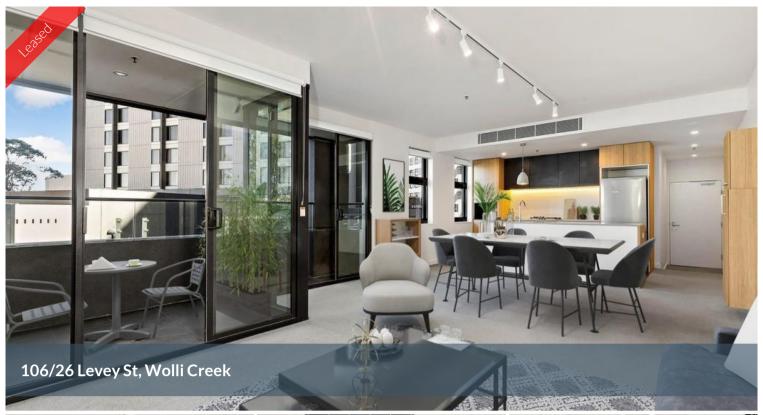

# Generous and Convenient 1 Bed Apartment

This property's Scandinavian-inspired interiors, created by the award-winning Hecker Guthrie team, deliver designer finishes and set a new benchmark in modern apartment living. This property boasts a modern ambience open-plan living extending onto a balcony, good quality design and flooded in natural light.

You'll adore the flow, finish and location of this convenient apartment on the banks of the Cooks River. Set in a serene park side location, the Avant-garde "Southbank" development incorporates a rooftop terrace complete with a pool, gym, and BBQ area for residents.

## Features:

- Spacious bedroom with built-in wardrobe
- Open-plan living and dining area flowing out to balcony
- Contemporary style kitchen filled with European appliances, also comes with stone island stone bench tops
- Stylish bathroom plus internal laundry
- Air conditioning, stone benchtops and dishwasher