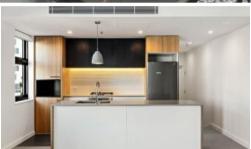

## Features:

- Spacious bedroom with built-in wardrobe
- Open-plan living and dining area flowing out to balcony
- Contemporary style kitchen filled with European appliances, also comes with stone island stone bench tops
- Stylish bathroom plus internal laundry
- Air conditioning, stone benchtops and dishwasher