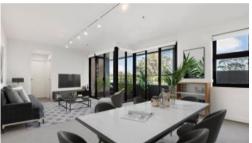

# Generous and Convenient 1 Bed Apartment

This property's Scandinavian-inspired interiors, created by the award-winning Hecker Guthrie team, deliver designer finishes and set a new benchmark in modern apartment living. This property boasts a modern ambience open-plan living extending onto a balcony, good quality design and flooded in natural light.

## Features:

- Spacious bedroom with built-in wardrobe
- Open-plan living and dining area flowing out to balcony
- Contemporary style kitchen filled with European appliances, also comes with stone island stone bench tops
- Stylish bathroom plus internal laundry
- Air conditioning, stone benchtops and dishwasher