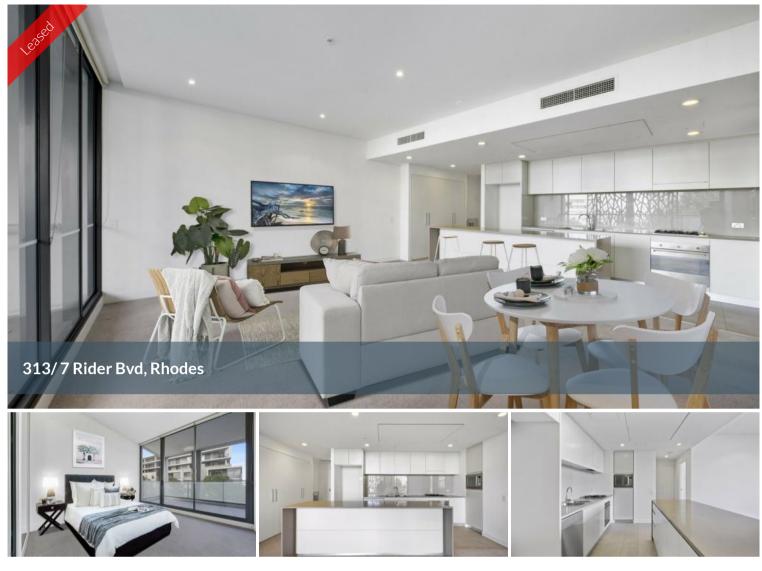

## Rhodes's Finest 1 bedroom Apartment Living

Located in highly sought after 'Pinnacle' building by Mirvac, this one bedroom apartment showcases the ultimate in style, sophistication & superior quality.

It is perfectly positioned in the heart of Rhodes CBD, with only 3 mins walking distance to the train station, Rhodes shopping centre, local cafes & waterfront parks.

This immaculate one bed apartment features a generous open planned living/dining area, flowing out onto the expansive balcony for ideal indooroutdoor entertaining.

## FEATURES:

- One generous sized bedroom with direct access to the large outdoor balcony
- Modern spacious open plan lounge, dining + breakfast area engulfed in natural light
- Modern Kitchen with stone island benchtops, equipped with European stainless steel appliances including microwave and integrated dishwasher
- Ducted air-conditioning and intercom
- Internal laundry with dryer
- Secure parking space and storage cage