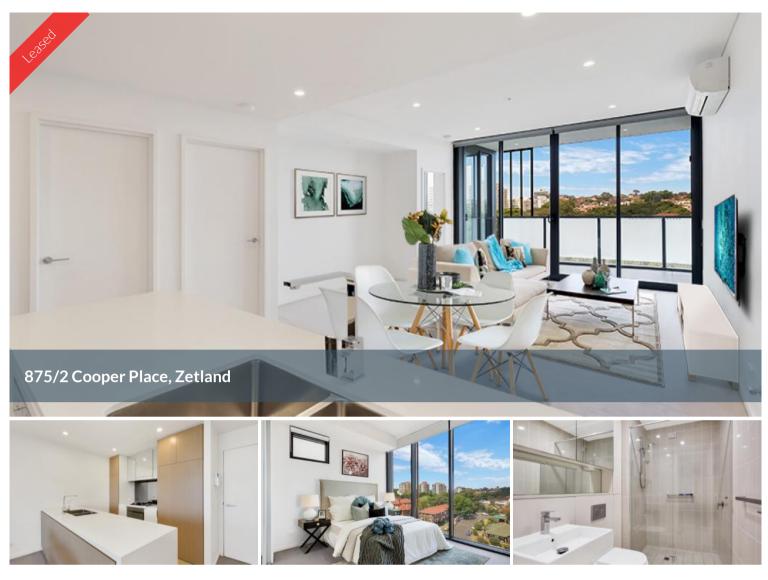

Located on level 8, this luxurious, sundrenched apartment overlooking views across the Eastern suburbs that unfold before you featuring:

- Spacious open plan living room and dining area
- Exceptional layout, dual access to functional balcony
- Abundance of Natural light, neutral decor
- Large Master Bedroom and good sized 2nd bedroom with built-in wardrobes
- Reverse Cycle Air conditioning throughout.
- Modern island kitchen with stones bench top, Smeg cooktop with stainless steel appliances with mirrored splashback and dishwasher
- Internal laundry facilities dryer included
- Carpeted throughout
- Secure basement parking space
- Skygarden with shade booths, glorious green grass to relax.

The apartment is unfurnished, but can be arranged with the furniture for extra cost.

₿2 ₿2 ෫1

Price\$690Property TypeRentProperty ID130

\$690 per week Rental 130